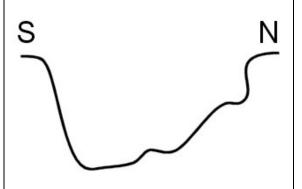

Profile - for reference, please use these terms in your profile description below

Example: The southern side is steeply sloping, regular and concave while the northern side is stepped. This side falls vertically then flattens off for 100mm and then slopes moderately to the base. The break of slope at the top of the cut is gradual but at the base it is sharp. The base is very irregular but generally slopes away to the south.

If a feature is linear or elongated you need to give its orientation. For example north/east to south/west or east to west etc.

| Profile drawing and | description (see example above): |                   |
|---------------------|----------------------------------|-------------------|
|                     |                                  |                   |
|                     |                                  |                   |
|                     |                                  |                   |
|                     |                                  |                   |
|                     |                                  |                   |
|                     |                                  |                   |
|                     |                                  |                   |
|                     |                                  |                   |
|                     |                                  |                   |
|                     |                                  |                   |
|                     |                                  |                   |
|                     |                                  |                   |
|                     |                                  |                   |
| Minimum Depth       | Maximum Depth                    | Continue overleaf |