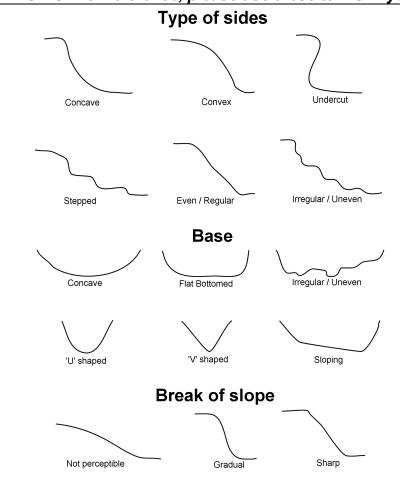

Profile - for reference, please use these terms in your profile description below

Example: The southern side is steeply sloping, regular and concave while the northern side is stepped. This side falls vertically then flattens off for 100mm and then slopes moderately to the base. The break of slope at the top of the cut is gradual but at the base it is sharp. The base is very irregular but generally slopes away to the south.