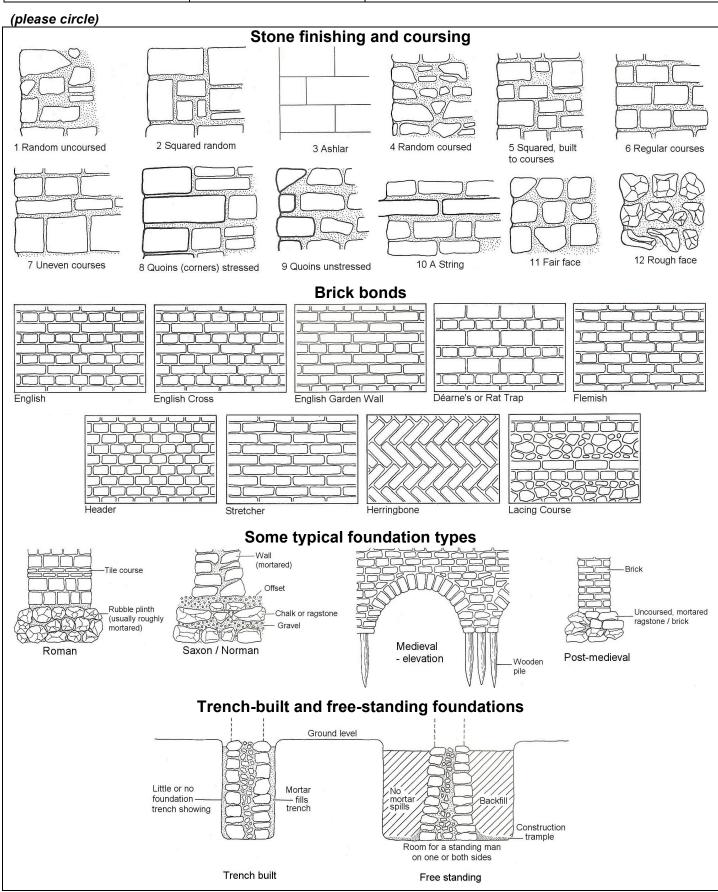

## **CONTEXT RECORD SHEET - MASONRY**

|                  | VA / III           |                       |                |               |                       |                |
|------------------|--------------------|-----------------------|----------------|---------------|-----------------------|----------------|
| Walling terms    |                    | <b>.</b> ↑.           | Special bricks | ^             |                       |                |
| Stopped end      | Closer             |                       |                | Half-bat      | Queen closer          | King closer    |
|                  |                    | Toothing              |                | Dog-leg       | Plinth bricks         |                |
| Oı               | rientation         |                       |                |               |                       |                |
| On bed           | Edge               | End                   |                | Frogged brick | Bull-nose brick       | is             |
| Pointing types   |                    |                       |                |               |                       |                |
|                  | Smooth or<br>Flush | Recessed or Raked out | Weathered      | Struck        | Double struck Tuck    |                |
| Sketch(es):      |                    |                       |                | K             | Cey to materials used | l:             |
|                  |                    |                       |                |               |                       |                |
|                  |                    |                       |                |               |                       |                |
|                  |                    |                       |                |               |                       |                |
|                  |                    |                       |                |               |                       |                |
|                  |                    |                       |                |               |                       |                |
|                  |                    |                       |                |               |                       |                |
|                  |                    |                       |                |               |                       |                |
| Minimum depth:   |                    |                       |                | Maximum       | n depth:              |                |
| Description / of | ther comme         | nts                   |                |               |                       | Harris Matrix  |
|                  |                    |                       |                |               |                       | Tiarris Watrix |
|                  |                    |                       |                |               |                       |                |
|                  |                    |                       |                |               |                       |                |
|                  |                    |                       |                |               |                       |                |
|                  |                    |                       |                |               |                       |                |
|                  |                    |                       |                |               |                       |                |
|                  |                    |                       |                |               |                       |                |
|                  |                    |                       |                |               |                       |                |